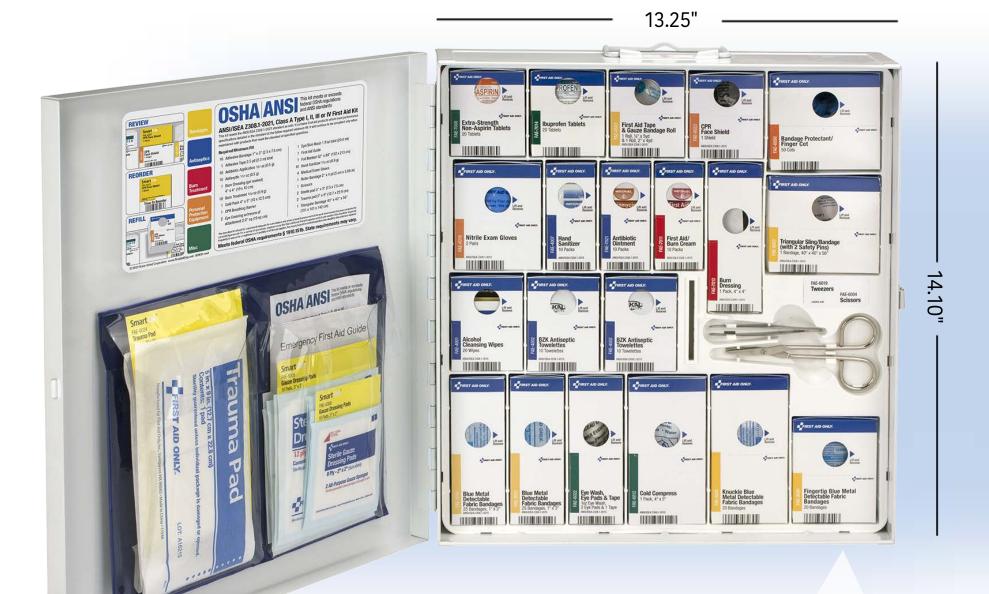

### What's Inside?

- Blue Metal Detectable Fabric Bandages, 1" x 3", 25ct (2)
- Ibuprofen Tablets, 20ct
- Antibiotic Ointment Packets, 10ct
- Extra Strength Non-Aspirin Tablets, 20ct
- BZK Antiseptic Towelettes, 10ct (2)
- Knuckle Blue Metal Detectable Fabric Bandages, 20ct
- Fingertip Blue Metal Detectable Fabric Bandages, 20ct
- Bandage Protectant/Finger Cots, 50c
- Antiseptic Pads, 20ct
- Hand Sanitizer Packets, 10ct
- First Aid/Burn Cream Packets, 10ct
- Triangular Sling Bandage (with 2 Safety Pins), 40" x 40" x 56"
- Sterile Gauze Dressing Pads, 2" x 2", 10ct
- Sterile Gauze Dressing Pads, 3" x 3", 10ct
- First Aid Tape
- 2 Sterile Eyepads, 1oz Eyewash
- Cold Pack, 4" x 5"
- Trauma Pads, 5" x 9", 2ct
- Burn Dressing, 4" x 4"
- Nitrile Exam Gloves, 2 pair
- Scissors
- Tweezers
- CPR Face Shield
- Emergency First Aid Guide
- Emergency Blanket, 52" x 84"

# Refill Boxes with Lock System

Never be out of stock! With regular cabinet checks you will always have automatic replenishment and stay in compliance. The lock system holds all refills in place preventing pilferage. ANSI compliance is clearly identified.