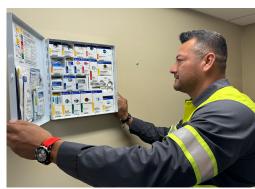

### **Smart and Innovative**

Our first aid cabinets will protect your employees and keep your work place safer.

- Regular Cabinet Inspections and Refills
- Dispenses Supplies One at a Time, Controlling Excess Usage and Over Stocking
- Cabinets with Unique Grid System that Keeps Your Cabinet Organized
- Meets or Exceeds OSHA Regulations & ANSI 2015 Standards

# Refill Boxes with Lock System

Never be out of stock! With regular cabinet checks you will always have automatic replenishment and stay in compliance. The lock system holds all refills in place preventing pilferage. ANSI compliance is clearly identified.